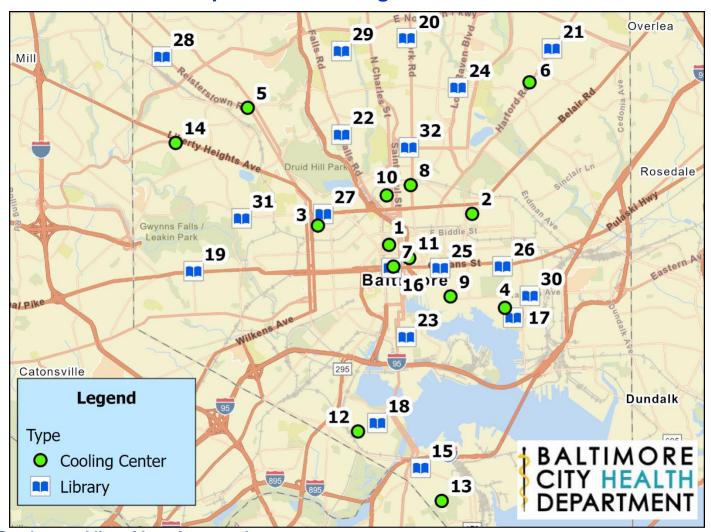

### Locations

Consult the map below to locate the **Cooling Center** nearest you. Operating days and times are noted below. For assistance, or more information on cooling centers, call 311, or visit: health.baltimorecity.gov/coderedinfo

# Map of 2024 Cooling Resources

See key and list of locations on the next page.

## The numbers listed below correspond to the map labels on the first page.

Cooling Centers\* (While cooling center sites may have regular activities associated with normal operations, they are not activated as cooling centers unless a Code Red is declared)